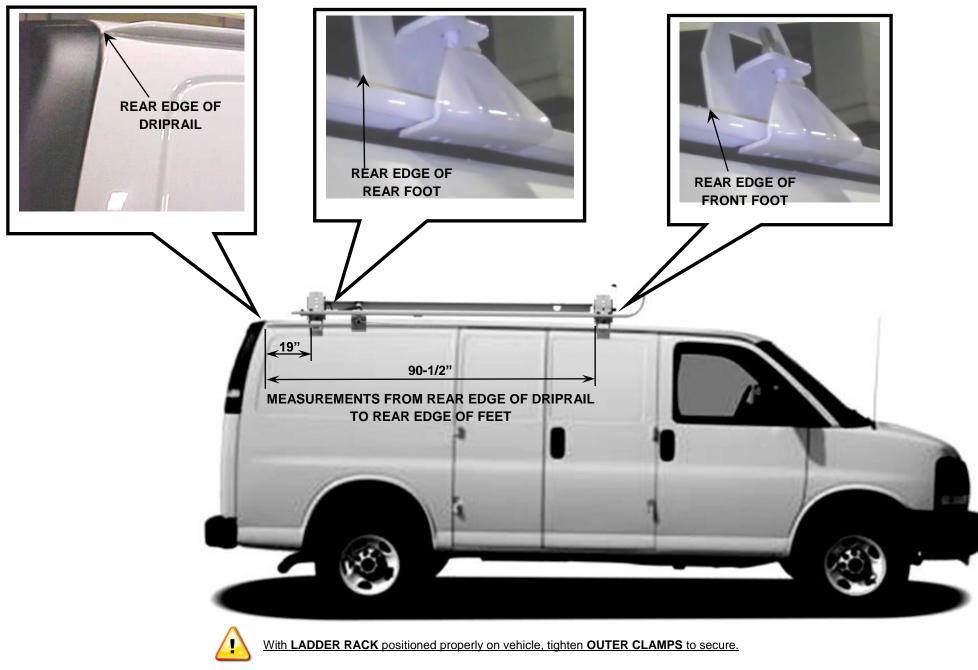

# ASSEMBLY / INSTALLATION INSTRUCTIONS



## SINGLE LOCKING LADDER RACK













#### **ATTACHING INBOARD RAIL**



1-800-222-8785 www.masterack.com



















Slip **AXLE TUBE** though the Bearings in the Axle Housing and the Inboard Rail and secure with  $(4) 3/16 \times 2$  Pins.



















#### PLACEMENT OF THE ASSEMBELED LADDER RACK ON VEHICLE





### 3 Year / 36,000 Mile Limited Warranty

MASTERACK<sup>®</sup> commercial van and pickup equipment is warranted to be from defects in material and workmanship, under normal use and service for a period of one (1) year from date of purchase. Factory installations, and products installed in new vehicles by an authorized MASTERACK<sup>®</sup> installer are warranted for (3) years or 36,000 miles (60,000 KM), whichever comes first. This warranty covers only repairs, or at MASTERACKS' discretion, replacement to correct any defects related to materials and workmanship.

#### This warranty does not apply to:

- Additions, alterations, or installations made by persons including dealers, other than MASTERACK<sup>®</sup> and it's authorized distributors, made in accordance with MASTERACK<sup>®