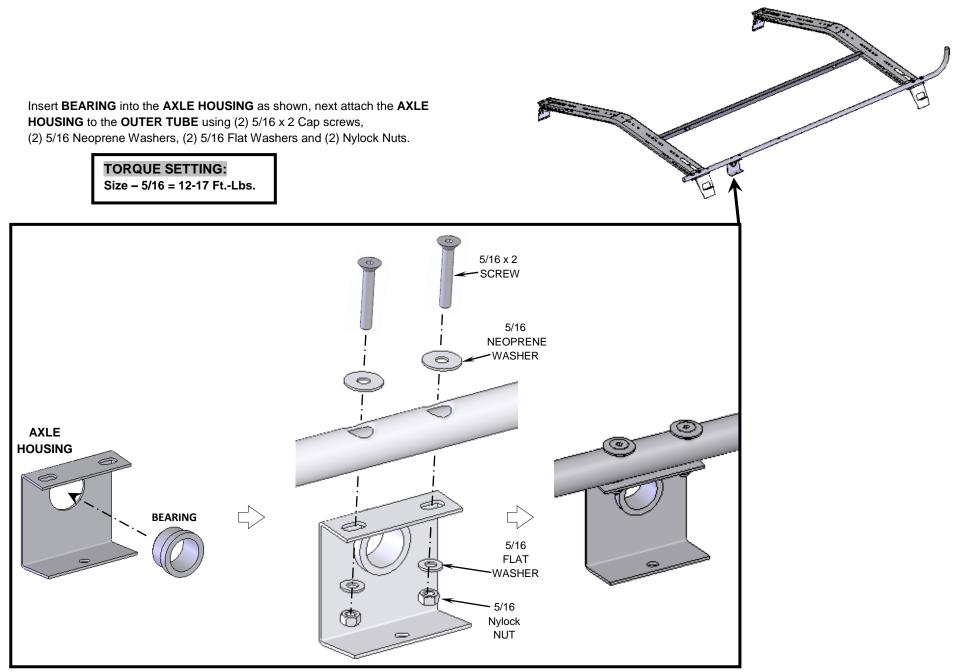

#### **ATTACHING INBOARD RAIL**

1-800-222-8785 www.masterack.com

Slip **AXLE TUBE** though the Bearings in the Axle Housing and the Inboard Rail and secure with  $(4) 3/16 \times 2$  Pins.