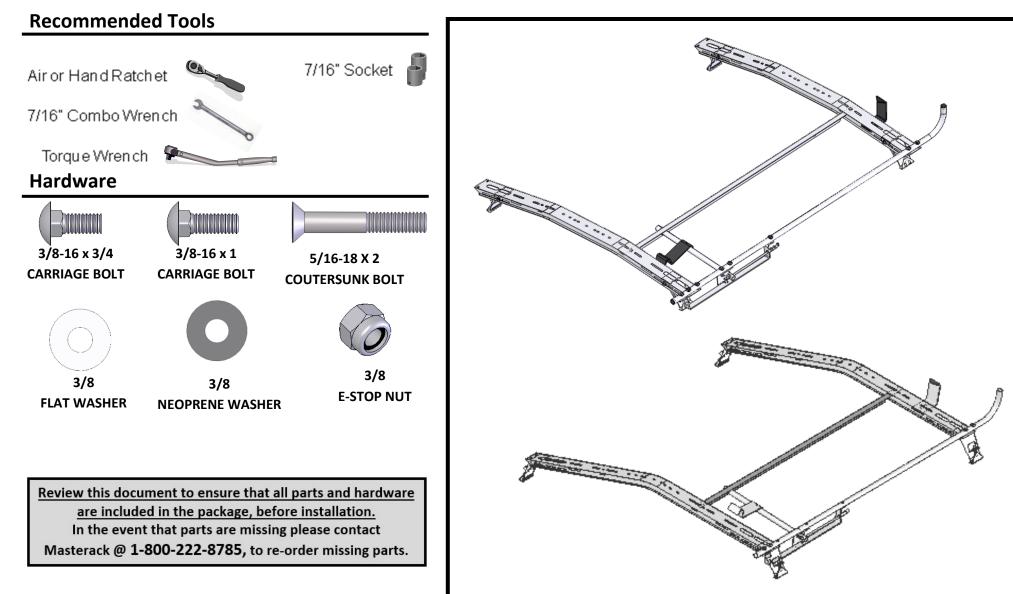

# ASSEMBLY / INSTALLATION INSTRUCTIONS



## SINGLE LOCKING LADDER RACK













#### **ATTACHING INBOARD RAIL**



1-800-222-8785 www.masterack.com



















Slip **AXLE TUBE** though the Bearings in the Axle Housing and the Inboard Rail and secure with  $(4) 3/16 \times 2$  Pins.



















#### PLACEMENT OF THE ASSEMBELED LADDER RACK ON VEHICLE





### 3 Year / 36,000 Mile Limited Warranty

MASTERACK<sup>®</sup> commercial van and pickup equipment is warranted to be from defects in material and workmanship, under normal use and service for a period of one (1) year from date of purchase. Factory installations, and products installed in new vehicles by an authorized MASTERACK<sup>®</sup> installer are warranted for (3) years or 36,000 miles (60,000 KM), whichever comes first. This warranty covers only repa