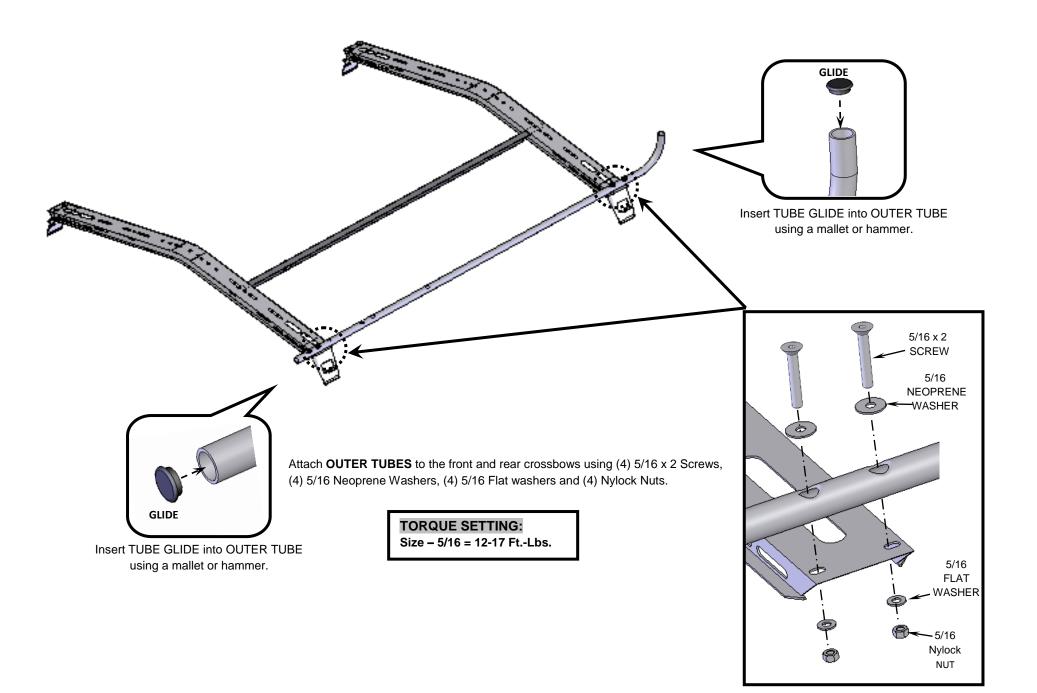

#### **ATTACHING INBOARD RAIL**

1-800-222-8785 www.masterack.com

Slip **AXLE TUBE** though the Bearings in the Axle Housing and the Inboard Rail and secure with  $(4) 3/16 \times 2$  Pins.