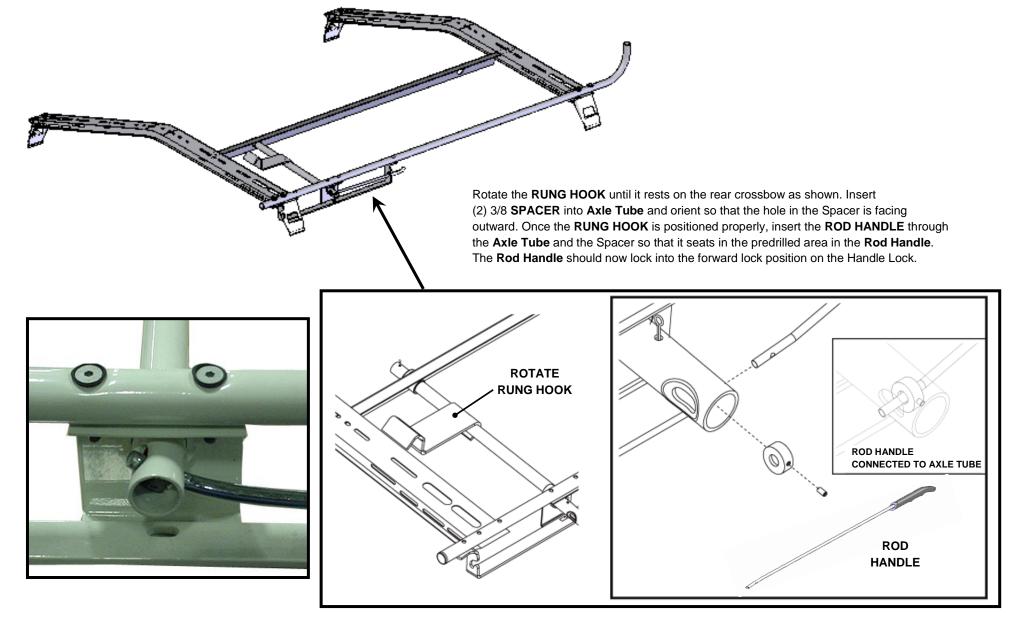

# ASSEMBLY / INSTALLATION INSTRUCTIONS



## SINGLE LOCKING LADDER RACK













#### **ATTACHING INBOARD RAIL**



1-800-222-8785 www.masterack.com



















Slip **AXLE TUBE** though the Bearings in the Axle Housing and the Inboard Rail and secure with  $(4) 3/16 \times 2$  Pins.



















#### PLACEMENT OF THE ASSEMBELED LADDER RACK ON VEHICLE





### 3 Year / 36,000 Mile Limited Warranty

MASTERACK<sup>®</sup> commercial van and pickup equipment is warranted to be from defects in material and workmanship, under normal use and service for a period of one (1) year from date of purchase. Factory installations, and products installed in new vehicles by an authorized MASTERACK<sup>®</sup> installer are warranted for (3) years or 36,000 miles (60,000 KM), whichever comes first. This warranty covers only repairs, or at MASTERACKS' discretion, replacement to correct any defects related to materials and workmanship.

#### This warranty does not apply to:

- Additions, alterations, or installations made by persons including dealers, other than MASTERACK<sup>®</sup> and it