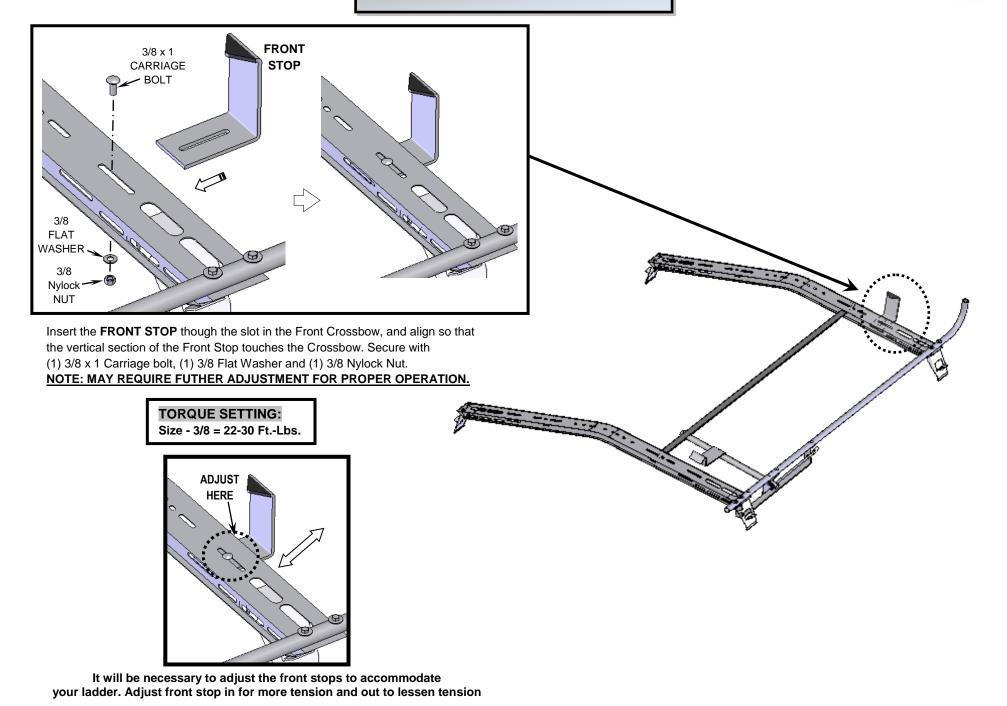

#### **ATTACHING INBOARD RAIL**

1-800-222-8785 www.masterack.com

Slip **AXLE TUBE** though the Bearings in the Axle Housing and the Inboard Rail and secure with  $(4) 3/16 \times 2$  Pins.