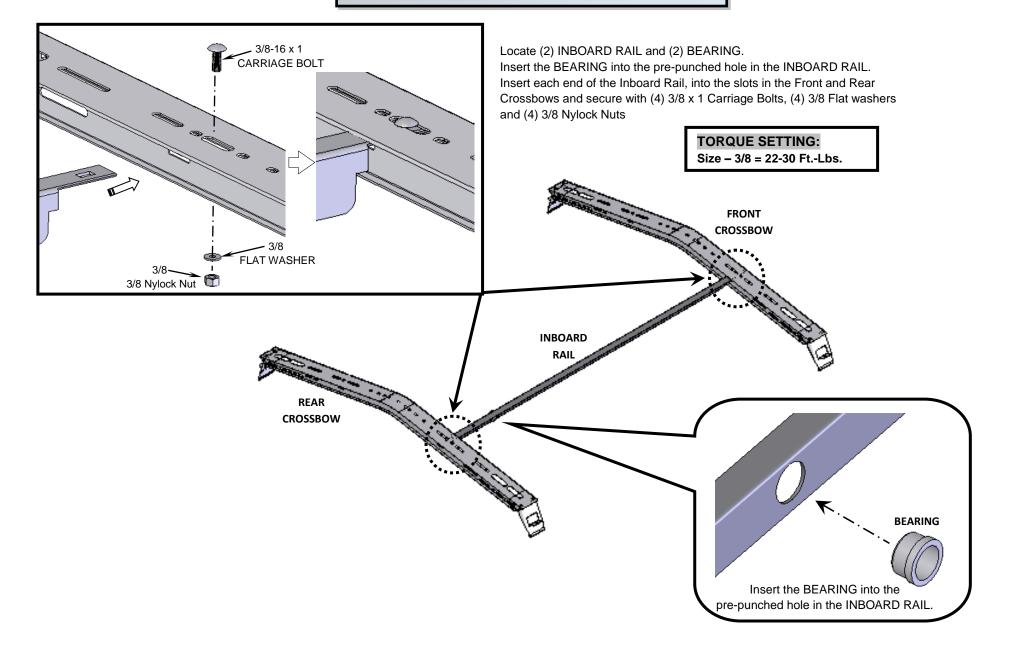

#### **ATTACHING INBOARD RAIL**

1-800-222-8785 www.masterack.com

Slip **AXLE TUBE** though the Bearings in the Axle Housing and the Inboard Rail and secure with  $(4) 3/16 \times 2$  Pins.