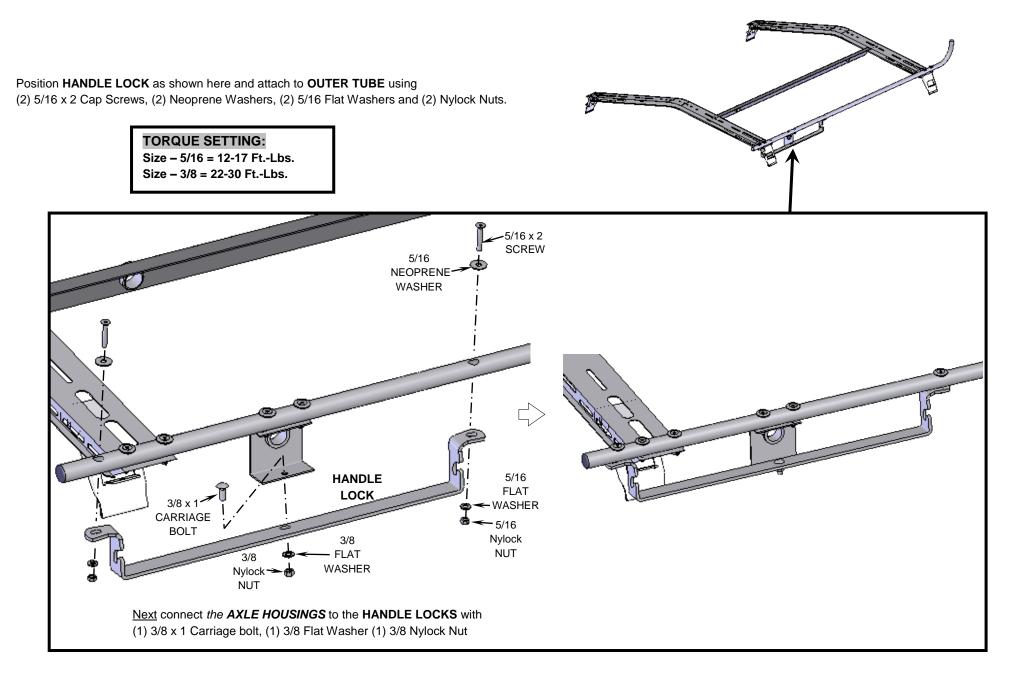

#### **ATTACHING INBOARD RAIL**

1-800-222-8785 www.masterack.com

Slip **AXLE TUBE** though the Bearings in the Axle Housing and the Inboard Rail and secure with  $(4) 3/16 \times 2$  Pins.