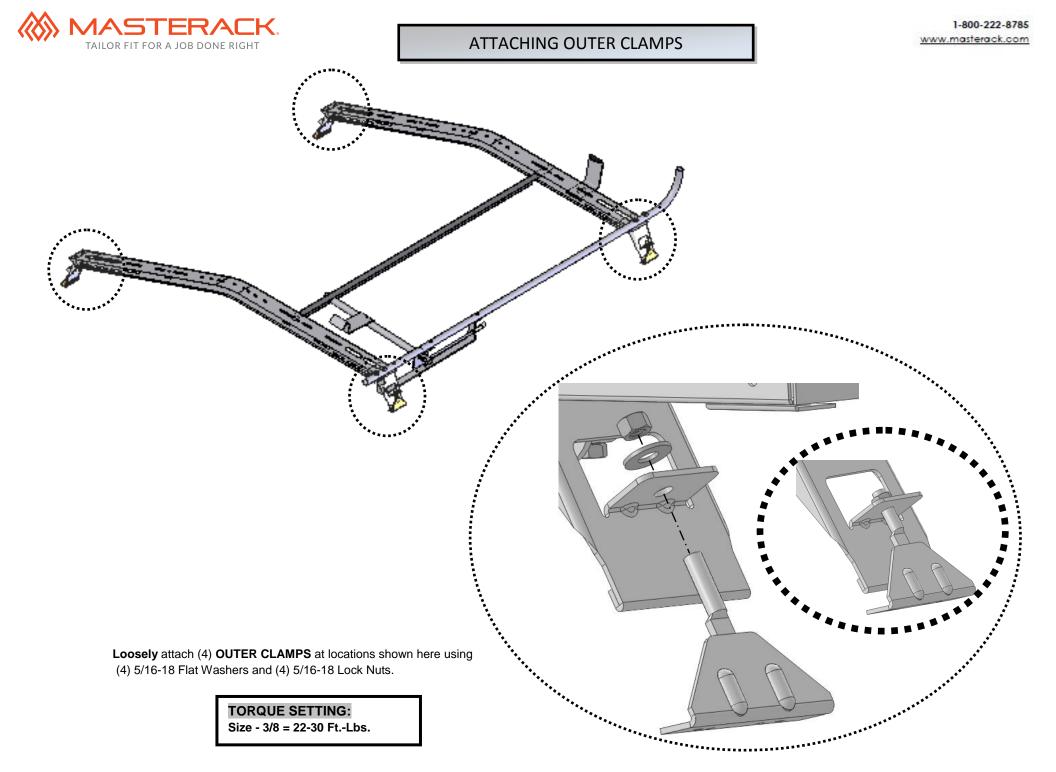

#### **ATTACHING INBOARD RAIL**

1-800-222-8785 www.masterack.com

Slip **AXLE TUBE** though the Bearings in the Axle Housing and the Inboard Rail and secure with  $(4) 3/16 \times 2$  Pins.