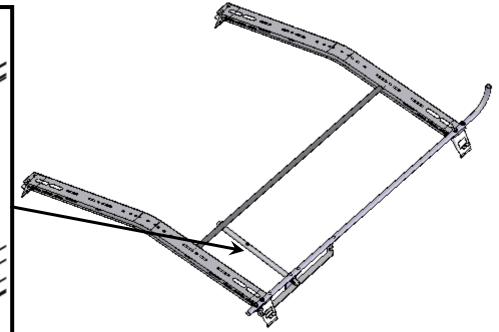

#### **ATTACHING INBOARD RAIL**

1-800-222-8785 www.masterack.com

Slip **AXLE TUBE** though the Bearings in the Axle Housing and the Inboard Rail and secure with  $(4) 3/16 \times 2$  Pins.