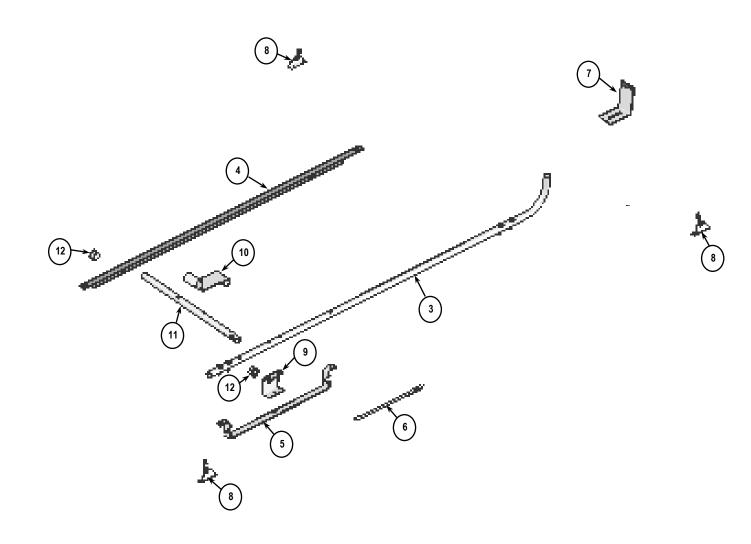

#### **ATTACHING INBOARD RAIL**

1-800-222-8785 www.masterack.com

Slip **AXLE TUBE** though the Bearings in the Axle Housing and the Inboard Rail and secure with  $(4) 3/16 \times 2$  Pins.