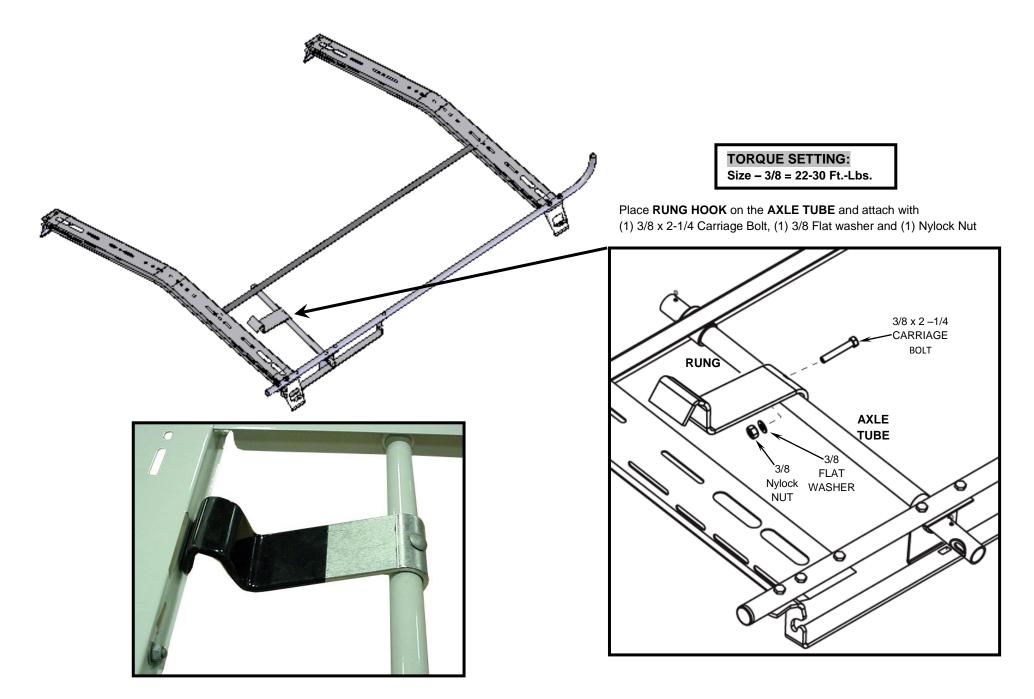

# ASSEMBLY / INSTALLATION INSTRUCTIONS



## SINGLE LOCKING LADDER RACK













#### **ATTACHING INBOARD RAIL**



1-800-222-8785 www.masterack.com



















Slip **AXLE TUBE** though the Bearings in the Axle Housing and the Inboard Rail and secure with  $(4) 3/16 \times 2$  Pins.



















#### PLACEMENT OF THE ASSEMBELED LADDER RACK ON VEHICLE





### 3 Year / 36,000 Mile Limited Warranty

MASTERACK<sup>®</sup> commercial van and pickup equipment is warranted to be from defects in material and workmanship, under normal use and service for a period of one (1) year from date of purchase. Factory installations, and products installed in new vehicles by an authorized MASTERACK<sup>®</sup> installer are warranted for (3) years or 36,000 miles (60,000 KM), whichever comes first. This warranty covers only repairs, or at MASTERACKS' discretion, replacement to correct any defects related to materials and workmanship.

#### This warranty does not apply to:

- Additions, alterations, or installations made by persons including dealers, other than MASTERACK<sup>®</sup> an