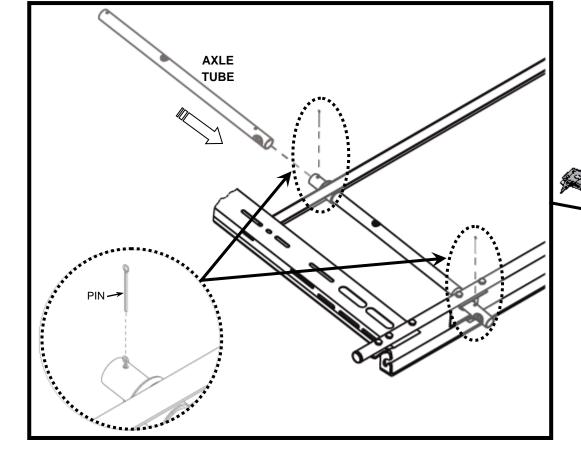

#### **ATTACHING INBOARD RAIL**

1-800-222-8785 www.masterack.com

Slip **AXLE TUBE** though the Bearings in the Axle Housing and the Inboard Rail and secure with  $(4) 3/16 \times 2$  Pins.