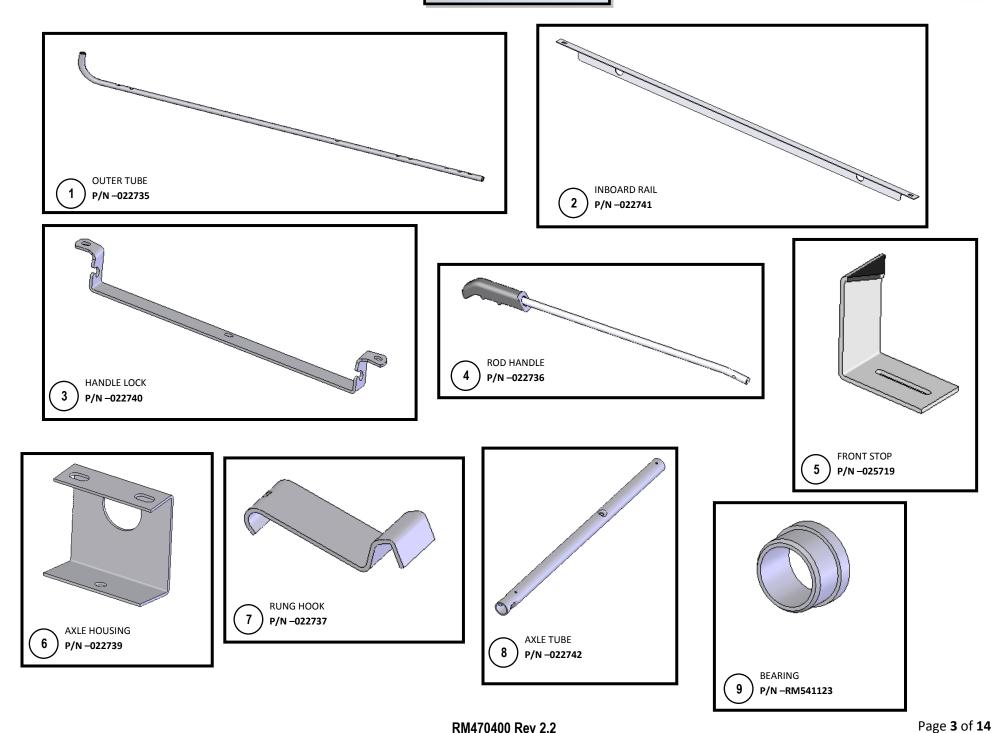

#### **ATTACHING INBOARD RAIL**

1-800-222-8785 www.masterack.com

Slip **AXLE TUBE** though the Bearings in the Axle Housing and the Inboard Rail and secure with  $(4) 3/16 \times 2$  Pins.