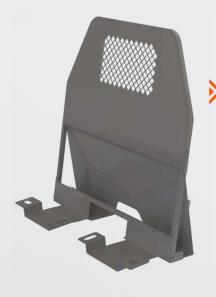

## **PATHFINDER**

- Durable Solid Steel Partition: Ensures maximum protection for the driver by effectively securing the cargo area from the cabin.
- Custom-Fit Rubber Cargo Mat: Designed to fit securely over folded seats, providing enhanced protection against wear and tear.
- Easy, No-Drill Installation: Allows for hassle-free transferability between vehicles, making upfit adjustments quick and convenient.