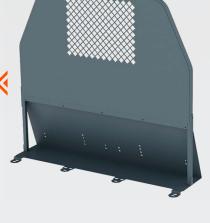

## **KICKS**

- Durable Solid Steel Partition: Designed to fit the contour of the vehicle while providing space and protection for the driver.
- Custom-Fit Rubber Cargo Mat: Protects folded seats from wear and tear, increasing vehicle resale value.
- Easy, No-Drill Installation: Securely mounts to the rear seat tracks for quick, no damage install.