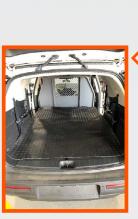

## **PATHFINDER**

- Durable Solid Steel Partition: Ensures maximum protection for the driver by effectively securing the cargo area from the cabin.
- Custom-Fit Rubber Cargo Mat: Designed to fit securely over folded seats, providing enhanced protection against wear and tear.
- Easy, No-Drill Installation: Allows for hassle-free transferability between vehicles, making upfit adjustments quick and convenient.